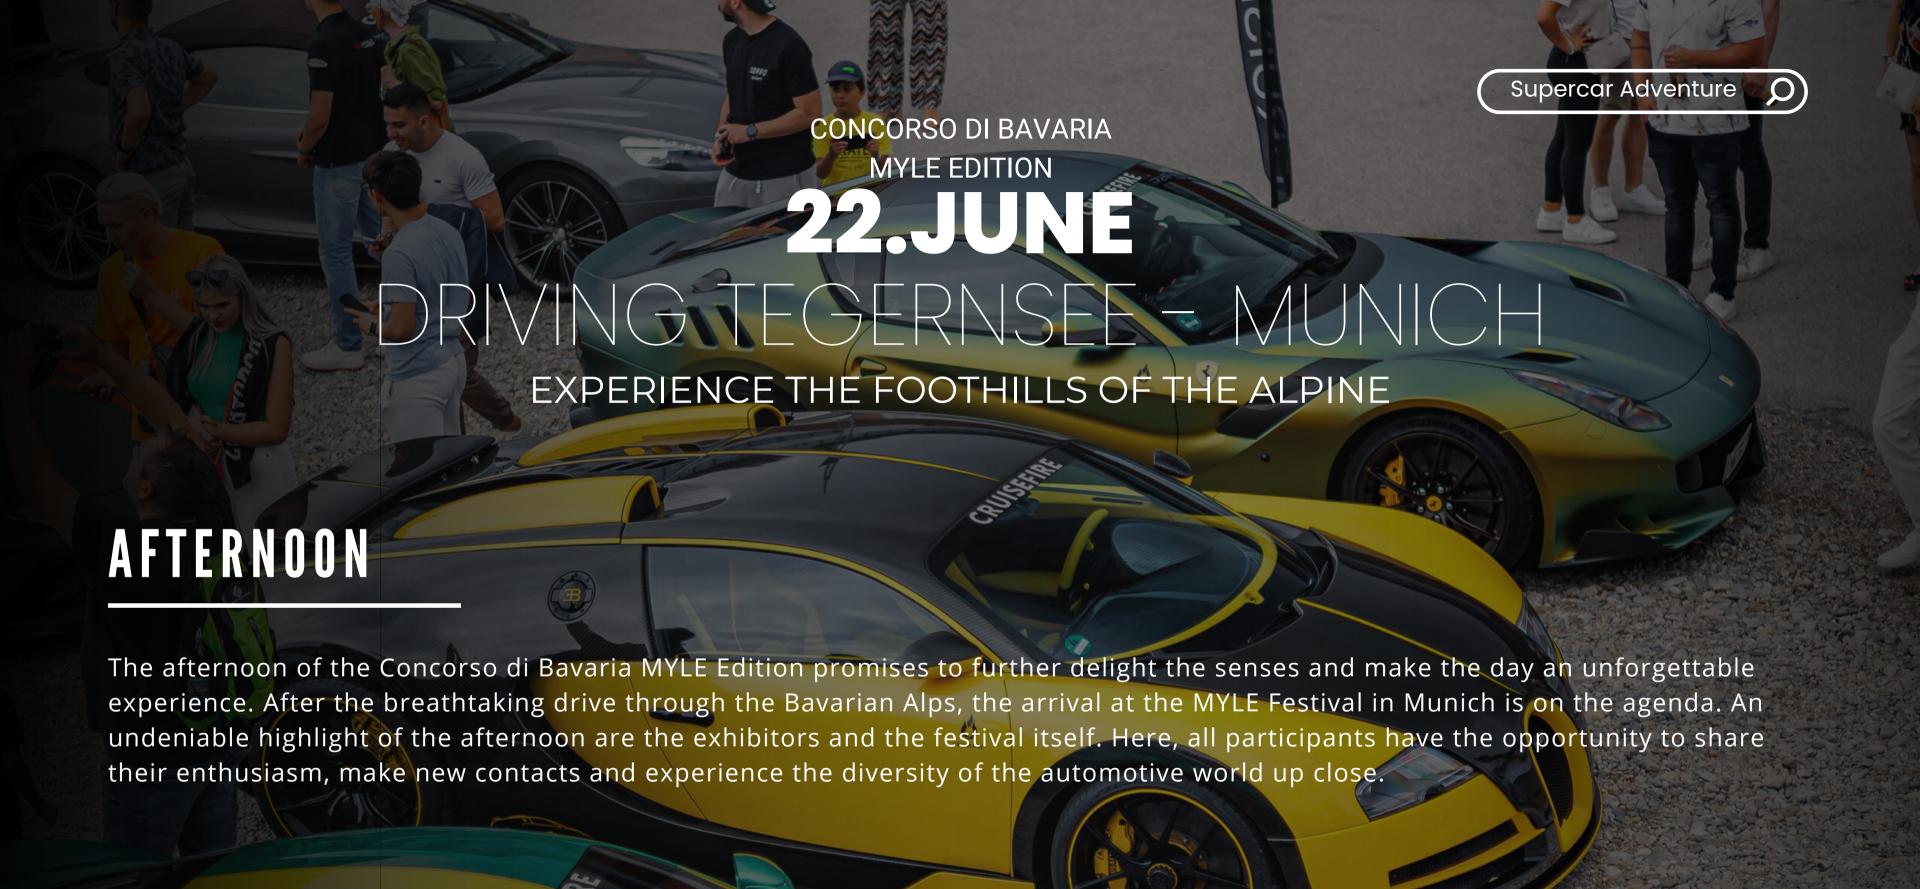

### **22.JUNE**

### DRIVING TEGERNSEE - MUNICH

EXPERIENCE THE FOOTHILLS OF THE ALPINE

### LATE MORNING

The morning of the Concorso di Bavaria MYLE Edition promises a smooth start to a day full of exciting events and unforgettable moments. Early in the morning, participants are cordially invited to register at the start location. After registration, participants can expect an official welcome event including a traditional Bavarian breakfast. Inspiring speeches and perhaps even exclusive insights into the world of sports cars are a must. After this celebratory start, the time has finally come: all sports car lovers set off towards the breathtaking Alps. The trip not only promises the unique opportunity to experience powerful sports cars on winding roads, but also the opportunity to enjoy the fantastic backdrop of the Alps. With a perfect mix of community spirit, exciting driving experiences and the beauty of the Bavarian Alps, the morning will undoubtedly be the start of an unforgettable day.